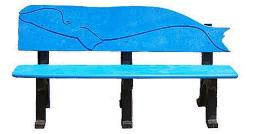

**BEACHCOMBER SEAT RECYCLED PLASTIC** 

Metal Art Limited Street & Park Furniture

**Beachcomber Seats** 

The Beachcomber Seat by Replas was originally conceived to project a beachside theme. Now, with all the design possibilities of the recycled plastic boards used in making the product, customised versions of this functional piece of outdoor furniture can be seen in many locations. Wherever there's a Beachcomber Seat installed, there's a topic of conversation at hand.

Particularly suitable for situations where high maintenance is an issue due to environmental conditions, the recycled plastic Beachcomber is a winner all round. It will not deteriorate in marine conditions, and never needs painting.