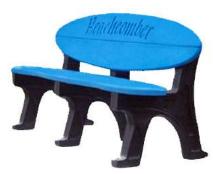

**BEACHCOMBER SEAT RECYCLED PLASTIC** 

Metal Art Limited Street & Park Furniture

**Beachcomber Seats** 

The Beachcomber Seat by Replas was originally conceived to project a beachside theme. Now, with all the design possibilities of the recycled plastic boards used in making the product, customised versions of this functional piece of outdoor furniture can be seen in many locations. Wherever there's a Beachcomber Seat installed, there's a topic of conversation at hand.

Particularly suitable for situations where high maintenance is an issue due to environmental conditions, the recycled plastic Beachcomber is a winner all round. It will not deteriorate in marine conditions, and never needs painting.